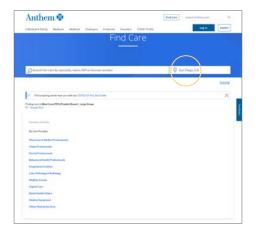

#### Option 1:

If you know specialty, name, NPI or license number add to this field. You also must add the City, County or Zip. The results based on the set of criteria specified will be returned.