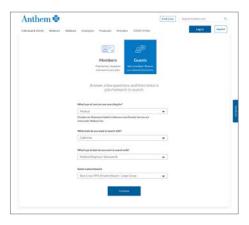

You will now need to set the criteria to locate providers in your plan.

What type of care are you searching for?

• Select "Medical"

What state do you want to search in?

· Select "California"

What type of plan do you want to search with?

Select "Medical (Employer-Sponsored)"

Select a Plan/Network

Select "Blue Cross PPO (Prudent Buyer) Large Group"
Click "Continue"

Now that you have selected the appropriate plan information it is time to **Find Care**.