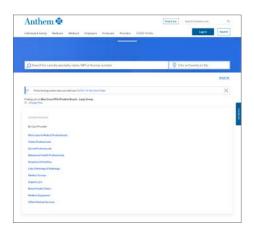

This is the Main Search Screen

#### Option 2:

Scroll down to "Common Searches." Before you can select one of the "By Care Provider" options, you must first put in City, County, Zip. Then select "Physicians & Medical Professionals." All available providers will be returned. You can then modify the results, by indicating for example, PCP, Distance 2 miles, Specialty of Family Practice.