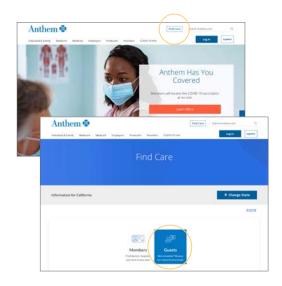

## Finding a Provider

Go to https://www.anthem.com/ca/

You will be directed to the Main Site Page

To locate a provider, click on Find Care located at the top of the page. Click on "Guests".

You have now been directed to the general search page. You will now need to set the criteria to locate providers